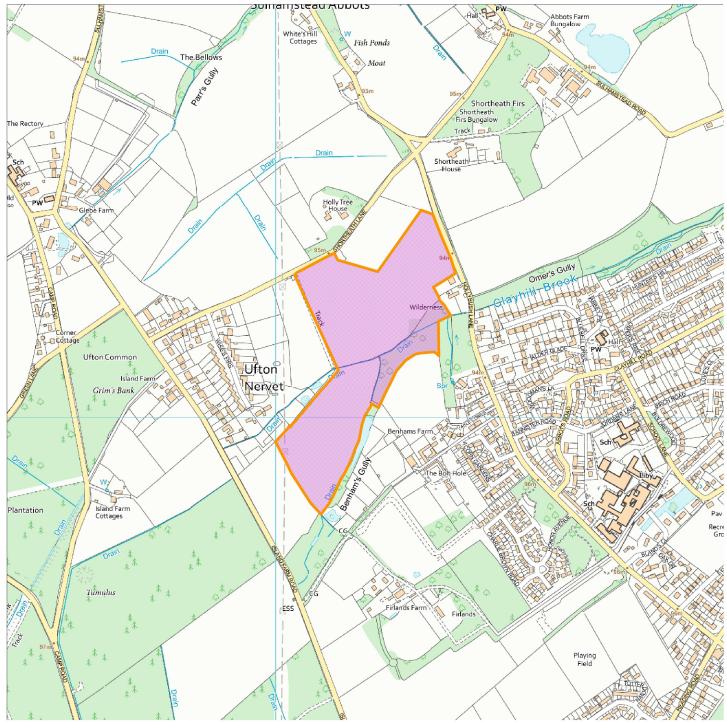

## 24/00533/FULMAJ

## Oakdown Fields, Shortheath Lane, Sulhamstead, (RG7 3JS)

## **Map Centre Coordinates:**

Reproduced from the Ordnance Survey map with the permission of the Controller of Her Majesty's Stationery Office © Crown Copyright 2003.

Unauthorised reproduction infringes Crown Copyright and may lead to prosecution or civil proceedings .